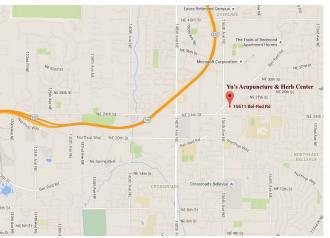

## 俞氏中医针灸中心

Yu's Acupuncture & Herb Center is moving to the new location by end of this month and will start business there on Monday, the 1st of February, 2016. The new location is located a couple blocks north of Crossroads shopping mall, eastside of 156th Ave NE, between NE 24th St and Bel-Red Rd, very close to Microsoft Campus.

## Yu's Acupuncture & Herb Center

15611 Bel-Red Rd Building A, Suite A Bellevue, WA 98008

Phone: 425-753-3182 E-mail: yuzrf@hotmail.com www.yusacupunctureherb.com