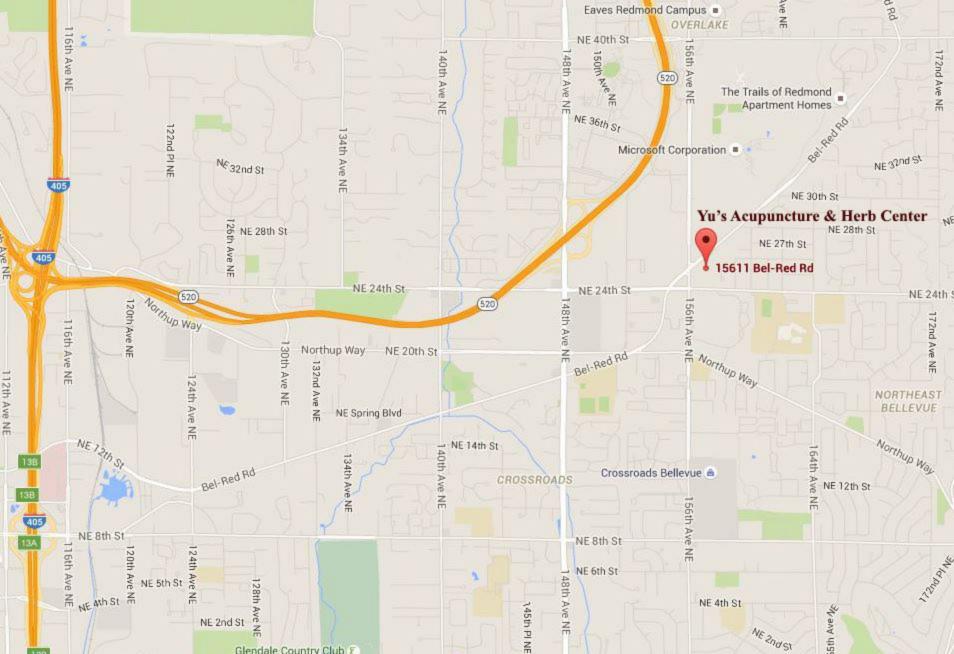

## 俞氏中医针灸中心

Yu's Acupuncture & Herb Center is moving to the new location by end of this month and will start business there on Monday, the 1st of February, 2016. The new location is located a couple blocks north of Crossroads shopping mall, eastside of 156th Ave NE, between NE 24th St and Bel-Red Rd, very close to Microsoft Campus.

## Yu's Acupuncture & Herb Center

15611 Bel-Red Rd Building A, Suite A Bellevue, WA 98008

Phone: 425-753-3182 E-mail: yuzrf@hotmail.com www.yusacupunctureherb.com