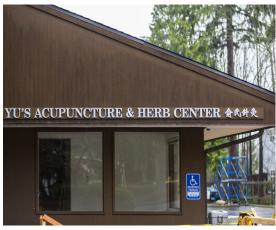

## 俞氏中医针灸中心

Yu's Acupuncture & Herb Center is moving to the new location by end of this month and will start business there on Monday, the 1st of February, 2016. The new location is located a couple blocks north of Crossroads shopping mall, eastside of 156th Ave NE, between NE 24th St and Bel-Red Rd, very close to Microsoft Campus.

## Yu's Acupuncture & Herb Center

15611 Bel-Red Rd Building A, Suite A Bellevue, WA 98008

Phone: 425-753-3182 E-mail: yuzrf@hotmail.com www.yusacupunctureherb.com